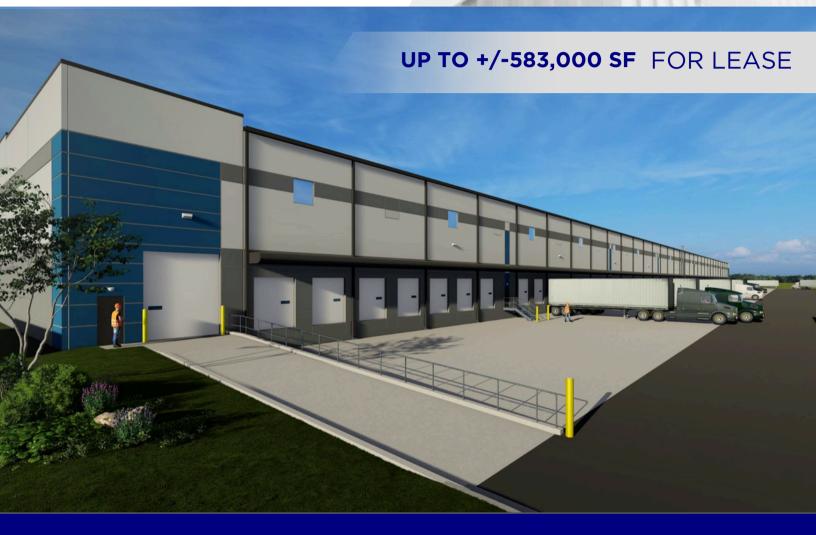

## **NEW CLASS A INDUSTRIAL FACILITY**

**OPPORTUNITY DRIVE MELBOURNE, FLORIDA 32904** 

**40** ACRE SITE

PRIME LOCATION MINUTES FROM I-95

DELIVERY

36' CLEAR CEILING HEIGHT

BUILD-TO-SUIT

www.TeamLBR.com | Industrial Team

## **PROJECT** HIGHLIGHTS

ADDRESS: Opportunity Drive Melbourne, Florida

**TOTAL BUILDING:** 194,480 Square Feet Each

ACREAGE: 40 AC

**SPACES STARTING AT:** 50,000 SF up to full building

**ZONING:** Industrial

LOADING: Dock High | Rear Load **TRUCK COURT:** 185'

**DIMENSIONS:** 220' × 884'

PARKING: 350+ Car | 71+ Trailer

SPRINKLERS: ESFR

**POWER:** 3 Phase | Heavy Power

CLEAR HEIGHT: 36'