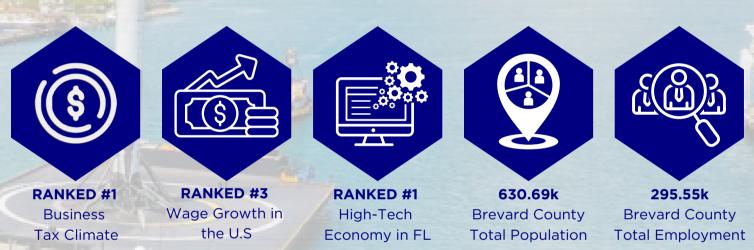

#### WHY BREVARD COUNTY?

#### MELBOURNE

Melbourne, Florida, is a prime location for manufacturing, logistics, aviation and plays a significant role in the high-tech industry. The city is home to major aerospace and aviation companies, such as Northrop Grumman, L3Harris Corporation, Collins Aerospace, Embrear, Dassault Falcon, Thales, Satcom Direct, and more who are all contributing to the region's reputation as a key player in the manufacturing and aerospace sector. Located just a few miles from our site, the Melbourne International Airport (MLB) serves as a crucial asset for transportation. With over 20,000 people working on the airport grounds everyday it is said to be America's fastest growing aviation and aircraft manufacturing center, contributing almost \$3 billion to the economy annually.

https://spacecoastedc.org/locate-expand/why-the-space-coast/

Melbourne's strategic location also positions it as an ideal site for logistics companies. The city's proximity to major transportation networks, including highways, railways, spaceports, and the infamous Port Canaveral facilitates efficient movement for products. The city has been voted the #10 best place to live in the United States and over the last five years has brought in over 10,000 high tech jobs and a skilled high-tech workforce with an average unemployment rate of 2.3% across the county.