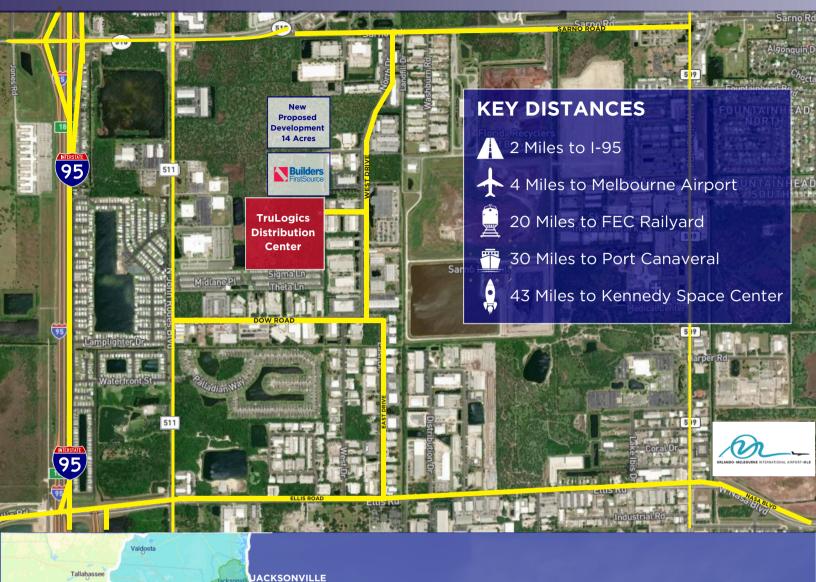

#### **PORT CANAVERAL**

Located within 30 Miles from our site is Port Canaveral, the port plays a pivotal role in shaping the region's economic landscape. Voted as the busiest cruise port in the world in 2022, the port serves as a dynamic hub for the cruise industry and overall economy, welcoming millions of passengers annually. With an annual economic impact of roughly \$6 Billion, the cruise ecosystem thrives with state-of-the-art terminals, attracting major cruise lines and fostering a vibrant maritime culture.

#### MELBOURNE

Melbourne, Florida, is a prime location for manufacturing, logistics, aviation and plays a significant role in the high-tech industry. The city is home to major aerospace and aviation companies, such as Northrop Grumman, L3Harris Corporation, Collins Aerospace, Embrear, Dassault Falcon, Thales, Satcom Direct, and more who are all contributing to the region's reputation as a key player in the manufacturing and aerospace sector. Located just a few miles from our site, the Melbourne International Airport (MLB) serves as a crucial asset for transportation. With over 20,000 people working on the airport grounds everyday it is said to be America's fastest growing aviation and aircraft manufacturing center, contributing almost \$3 billion to the economy annually.

https://spacecoastedc.org/locate-expand/why-the-space-coast/

Melbourne's strategic location also positions it as an ideal site for logistics companies. The city's proximity to major transportation networks, including highways, railways, spaceports, and the infamous Port Canaveral facilitates efficient movement for products. The city has been voted the #10 best place to live in the United States and over the last five years has brought in over 10,000 high tech jobs and a skilled high-tech workforce with an average unemployment rate of 2.3% across the county.