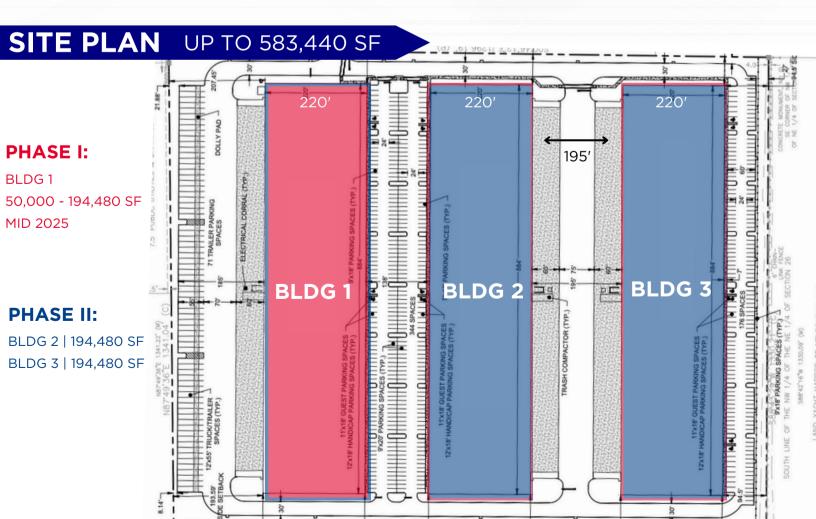

## **PROJECT** HIGHLIGHTS

ADDRESS: Opportunity Drive Melbourne, Florida

**TOTAL BUILDING:** 194,480 Square Feet Each

ACREAGE: 40 AC

**SPACES STARTING AT:** 50,000 SF up to full building

**ZONING:** Industrial

LOADING: Dock High | Rear Load **TRUCK COURT:** 185'

**DIMENSIONS:** 220' × 884'

PARKING: 350+ Car | 71+ Trailer

SPRINKLERS: ESFR

**POWER:** 3 Phase | Heavy Power

CLEAR HEIGHT: 36'

#### **GROUND BREAKING** AUGUST 2024

**BUILD-TO-SUIT:** Can accommodate and redesign the site for a single tenant 400,000 - 600,000 square foot building user.